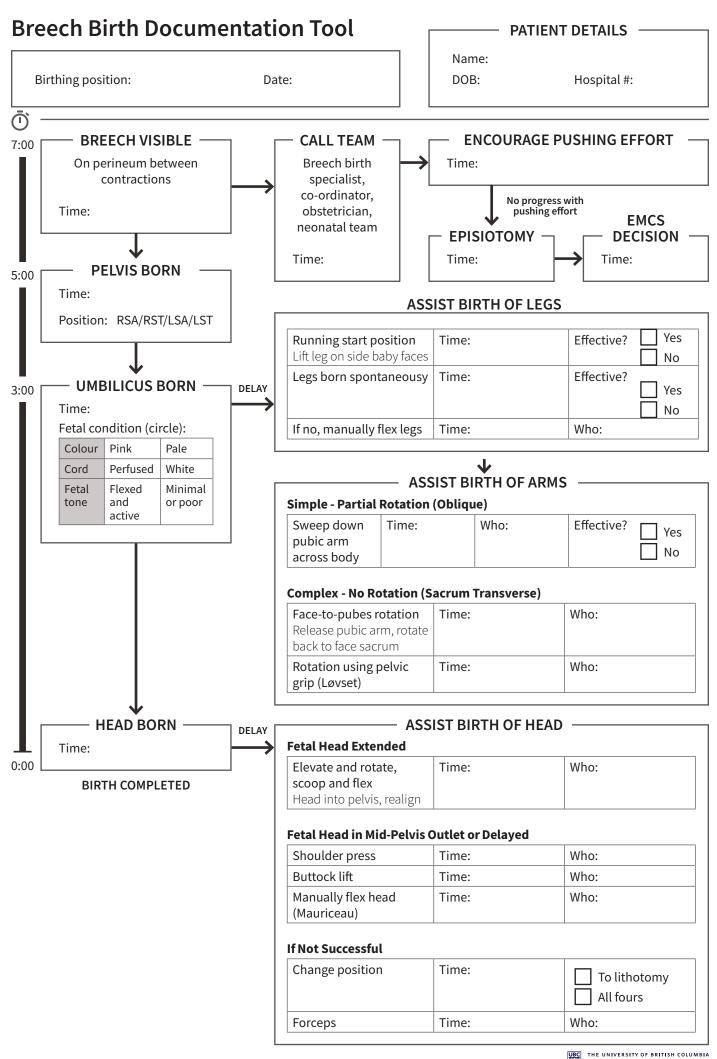

| Division of Continuing<br>Professional Development |
|----------------------------------------------------|
| Professional Development                           |
| Faculty of Medicine                                |

| Planned vaginal<br>breech      | Yes |                                                                              |                                   |              |              |
|--------------------------------|-----|------------------------------------------------------------------------------|-----------------------------------|--------------|--------------|
| Cord gases taken               | Yes | Reason if not done:                                                          |                                   |              |              |
| Cord gas results