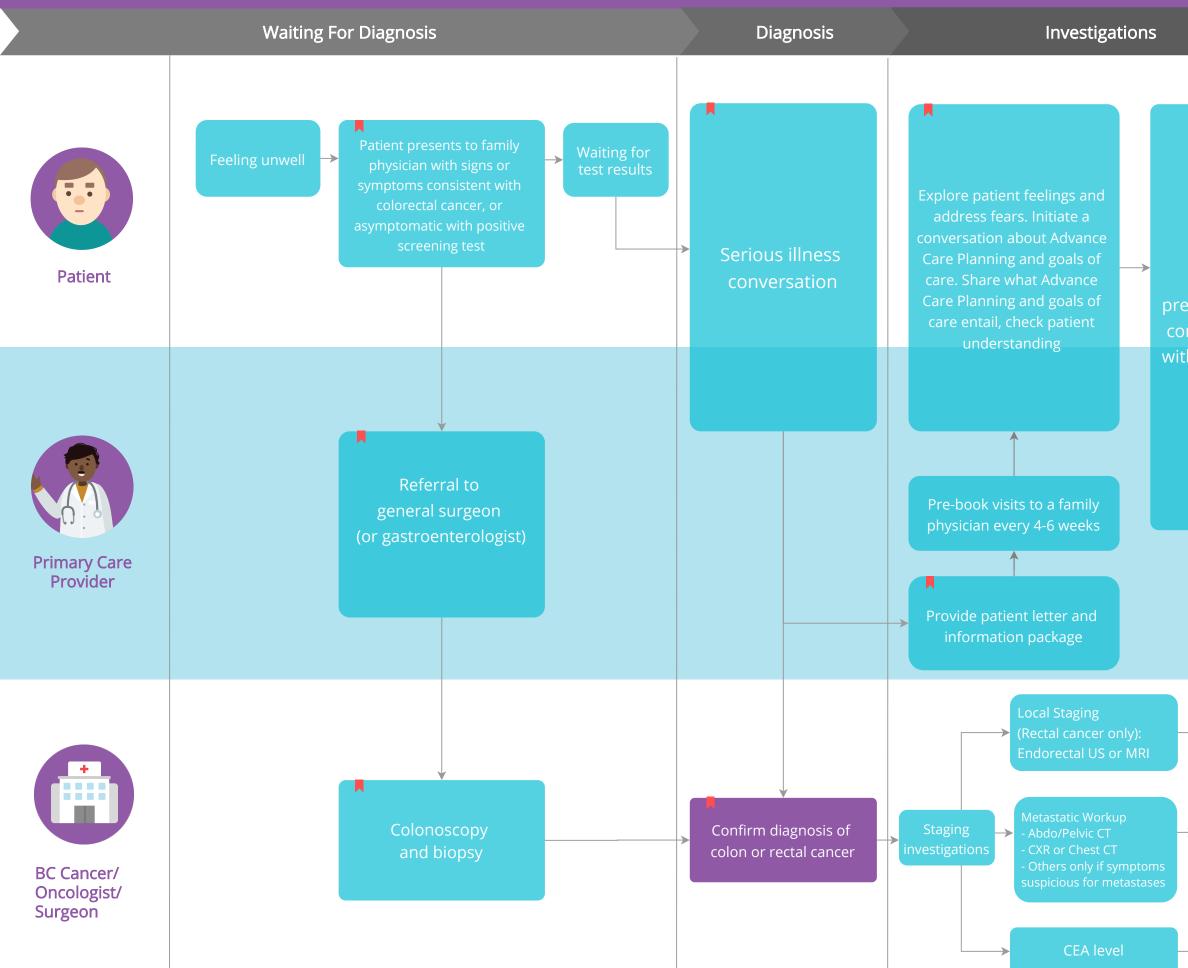

# COLORECTAL CANCER CARE

Interactive Patient Journey Map

The goal of this map is to illustrate Primary Care Provider roles and responsibilities within a shared care model, throughout a patient's journey.

External resource links YES NO

**GET STARTED** 

# MILY PRACTICE ONCOLOGY NETWORK



**UBC CPD** 

CONTINUING PROFESSIONAL DEVELOPMENT FACULTY OF MEDICINE

Produced by the University of British Columbia Division of Continuing Professional Revelopment. Revised February 18, 2020 Visit ubccpd.ca/course/colorectal-cancer for more information.

Buttons are clickable



### COLORECTAL CANCER CARE: PATIENT JOURNEY MAP



#### Surgical Decision Point

Regularly review wishes, preferences, and goals of care in context of illness trajectory and with cultural safety and humility.

> SURGICAL DECISION POINT Is Curative Resection Possible?

YES



### COLORECTAL CANCER CARE: PATIENT JOURNEY MAP





## COLORECTAL CANCER CARE: PATIENT JOURNEY MAP