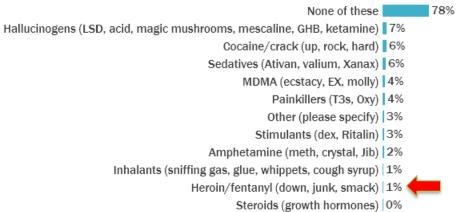

### WHEN YOUTH TELL US WHAT SUBSTANCES THEY HAVE USED PRIOR TO COMING TO FOUNDRY...

#### I have used the following in the past 30 days check all that apply (n = 5,680)