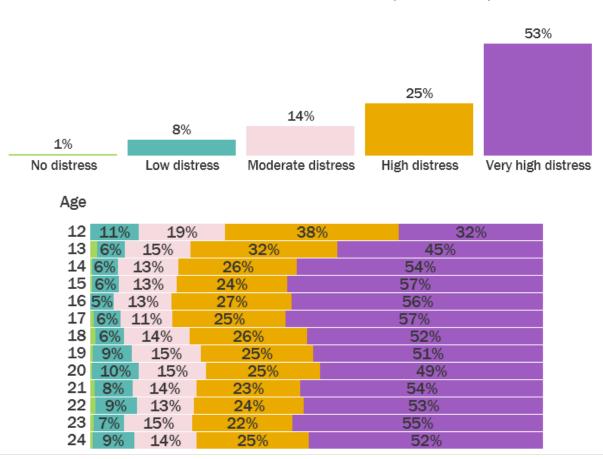

# OUR FOUNDRY VISITORS HAVE HIGH LEVELS OF DISTRESS (May 2018 to Jan 2021)- 92% PRESENT WITH MODERATE TO VERY HIGH LEVELS

K10 (Kessler Psychological Distress Scale) First Visit Assessment Results (n = 9,065)

## OUR AGE AT REGISTRATION (May 2018 to Jan 2021) DATA HIGHLIGHTS OUR CLIENT POPULATION- FILLING THE GAP BETWEEN CHILD AND ADULT SERVICES