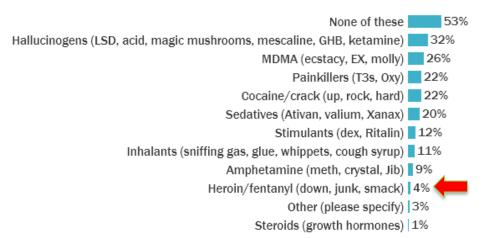

### WHEN YOUTH TELL US WHAT SUBSTANCES THEY HAVE USED PRIOR TO COMING TO FOUNDRY...

#### I have tried - check all that apply (n = 5,863)