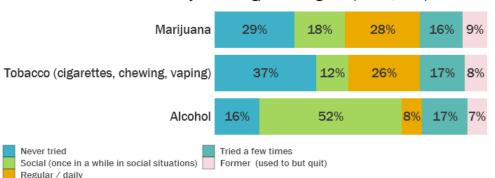

9 unique youth

100,238 visits

136,553 services accessed

Services Accessed by Service Type (n = 132,411)

\*Excludes 4142 services to be categorized





## OUR AGE AT REGISTRATION (May 2018 to Jan 2021) DATA HIGHLIGHTS OUR CLIENT POPULATION- FILLING THE GAP BETWEEN CHILD AND ADULT SERVICES





# OUR FOUNDRY VISITORS HAVE HIGH LEVELS OF DISTRESS (May 2018 to Jan 2021)- 92% PRESENT WITH MODERATE TO VERY HIGH LEVELS

K10 (Kessler Psychological Distress Scale) First Visit Assessment Results (n = 9,065)





### WHEN YOUTH TELL US WHAT SUBSTANCES THEY HAVE USED PRIOR TO COMING TO FOUNDRY...

#### I have tried - check all that apply (n = 5,863)



#### I have used the following in the past 30 days check all that apply (n = 5,680)



#### I would describe my smoking/drinking as: (n = 6,122)



#### I have tried injecting drugs (n = 6,122)







THANK YOU

HTTPS://WWW.YOUTUBE.COM/WATCH?V=07QEX2 22UTC

HTTPS://WWW.YOUTUBE.COM/WATCH?V=BYNWB KEEGFQ