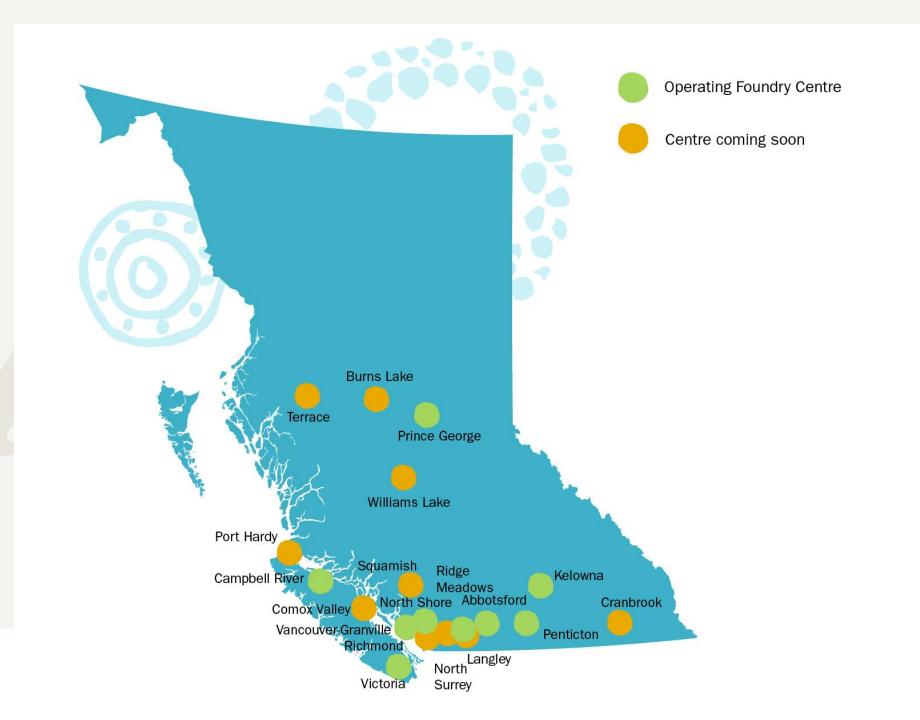

# FOUNDRY & THE BC GOVERNMENT CONTINUE TO INVEST IN OUR NETWORK AND CELEBRATE COMMUNITY PARTNERSHIPS

# WE CONTINUE TO SEE OUR NUMBERS GROW AS WE WELCOME NEW CENTRES AND FOUNDRY VIRTUAL (May 2018 to Jan 2021)

21,339 unique youth

100,238 visits

136,553 services accessed

Services Accessed by Service Type (n = 132,411)