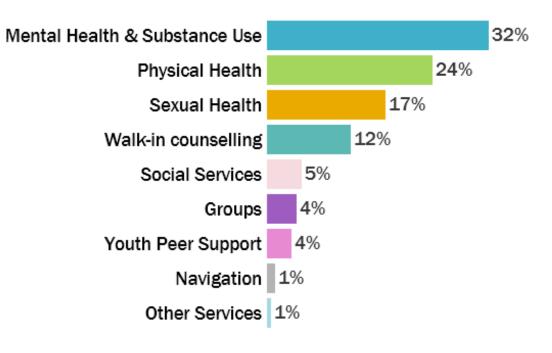

# WE CONTINUE TO SEE OUR NUMBERS GROW AS WE WELCOME NEW CENTRES AND FOUNDRY VIRTUAL (May 2018 to Jan 2021)

21,339 unique youth

100,238 visits

136,553 services accessed

Services Accessed by Service Type (n = 132,411)

\*Excludes 4142 services to be categorized