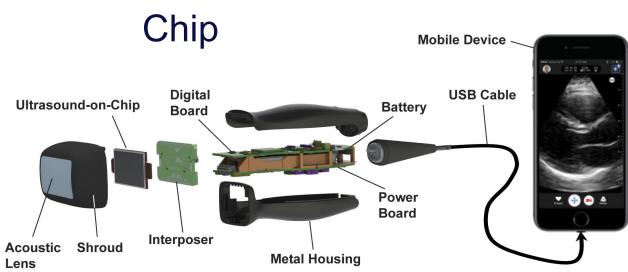

### POLL QUESTION

How often are you using POCUS

- B)A couple of times a month for one or two applications
- C)Once or twice a week for a variety of applications
- D)Every day, for many reasons.

Chip vs Crystal
Wireless vs Wire...full

Price points
Subscription