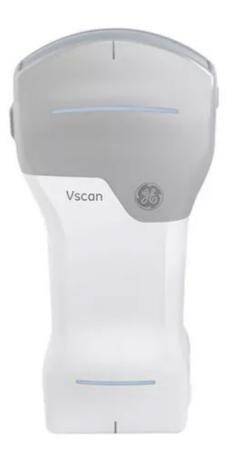

### Crystal

Phillips Lumify

Butterfly

Clarius

**GE Vscan** 

**Exo Iris** 

Mindray TE Air

### HANDHELDS - GE V SCAN

Cost: \$6,500

Subscription: \$~500/yr