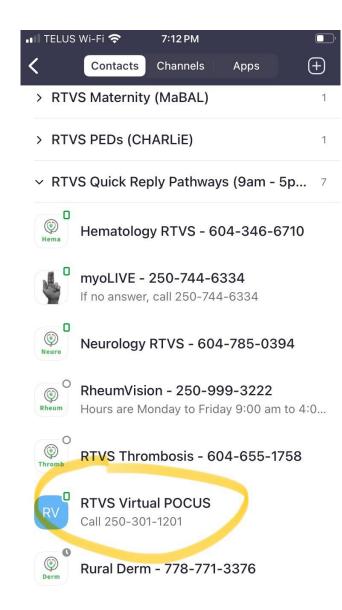

### Need help with a PoCUS scan in real time? Consider

RTVS: (https://rccbc.ca/rtvs/)

#### **New Quick Reply Pathway**

Rural providers who use Point of Care Ultrasound (POCUS) will have access to a new Quick Reply pathway. The RTVS POCUS pathway will be available weekdays during regular business hours for healthcare providers in rural, remote and Indigenous communities. Simply call the RTVS vMOA and they will connect you with a provider.

Our POCUS experts can help with:

- MSK ultrasound
- Obstetrics
- Abdominal
- DVT
- Basic POCUS cardiology (echo)
- and more!

Phone the RTVS Front Door at 236-305-9302 or add Zoom contact: virtual moa@rtvs-bc.ca