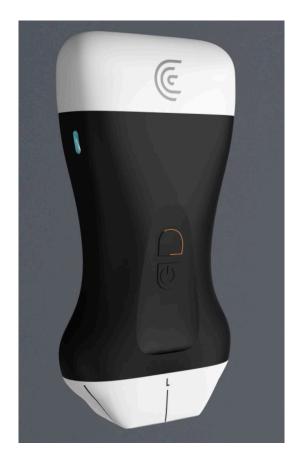

### Crystal

Phillips Lumify

Butterfly

Clarius

**GE Vscan** 

**Exo Iris** 

Mindray TE Air

### HANDHELDS -CLARIUS

Cost: \$4,750 for single probe

\$7,200 for PAL = Dual probe

Subscription: \$785/yr