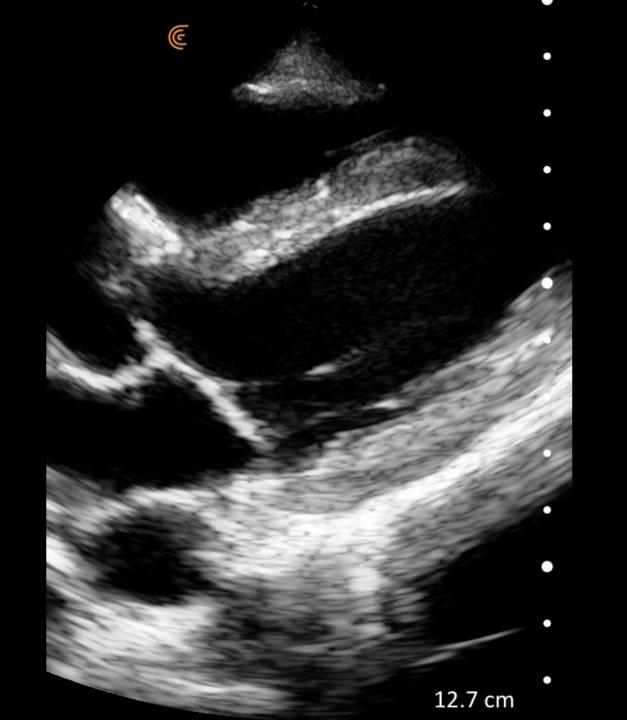

#### POCUS AS GOOD... OR BETTER THAN X-RAY OR CT!

- ▶ OB Ultrasound:
  - Breech presentation
  - Ectopic pregnancy

#### POCUS AS GOOD... OR BETTER THAN X-RAY OR CT!

- Pneumonia
- Pleural Effusion
- Congestive Heart Failure
- Retinal Detachment
- Necrotizing Fasciitis

### AND THERE'S MORE

- Ascites
- Fractures
- Superficial Phlebitis
- Pericardial Fluid
- AAA