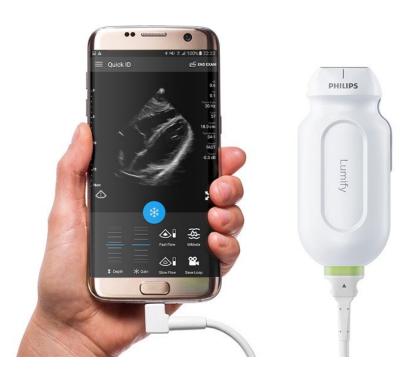

### Crystal

Phillips Lumify

Butterfly

Clarius

**GE Vscan** 

**Exo Iris** 

Mindray TE Air

### HANDHELDS - PHILIPS LUMIFY

### **PHILIPS**

Cost: \$6,995

Subscription: \$?