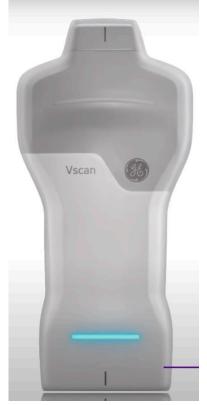

### Crystal

Phillips Lumify

Butterfly

Clarius

**GE Vscan** 

**Exo Iris** 

Mindray TE Air

### HANDHELDS - GE V SCAN

Cost: \$6,500

Subscription: \$~500/yr