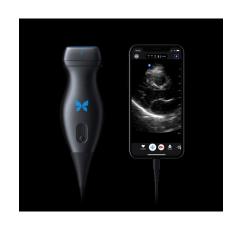

### HANDHELDS- BUTTERFLY

Cost: \$ 4,030

IQ3: \$ 5,299

Subscription: \$ 440/yr or \$600/yr depending

on features you wish to use