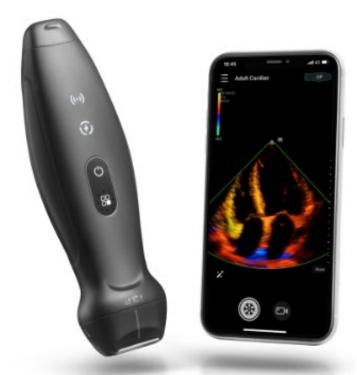

### Crystal

Phillips Lumify

Butterfly

Clarius

**GE Vscan** 

**Exo Iris** 

Mindray TE Air

### HANDHELDS- BUTTERFLY

Cost: \$ 4,030

IQ3: \$ 5,299

Subscription: \$ 440/yr or \$600/yr depending

on features you wish to use