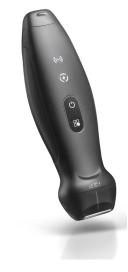

### Crystal

Phillips Lumify

Butterfly

Clarius

**GE Vscan** 

**Exo Iris** 

Mindray TE Air

### HANDHELDS - MINDRAY TE AIR

# mindray

Cost: \$6,800