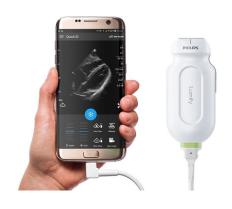

### HANDHELDS - PHILIPS LUMIFY

### **PHILIPS**

Cost: \$6,995

Subscription: \$?