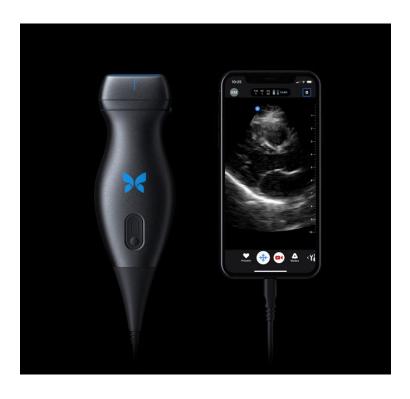

### Crystal

Phillips Lumify

Butterfly

Clarius

**GE Vscan** 

**Exo Iris** 

Mindray TE Air

### HANDHELDS- BUTTERFLY

Cost: \$ 4,030

IQ3: \$ 5,299

Subscription: \$ 440/yr or \$600/yr depending

on features you wish to use