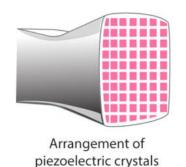

#### The ultrasound transducer

The ultrasound transducer from the side and front.