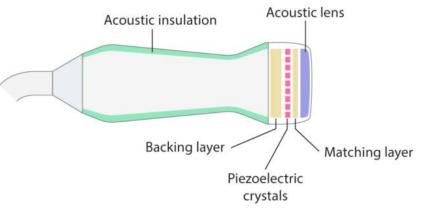

#### The ultrasound transducer

The ultrasound transducer from the side and front.