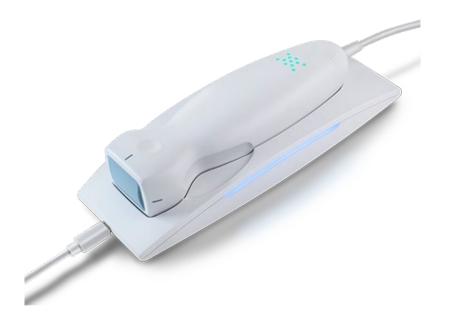

### Crystal

Phillips Lumify

Butterfly

Clarius

**GE Vscan** 

**Exo Iris** 

Mindray TE Air

### HANDHELDS - PHILIPS LUMIFY

### **PHILIPS**

Cost: \$6,995

Subscription: \$?