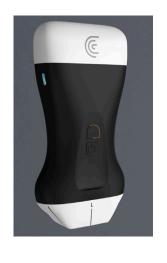

### HANDHELDS -CLARIUS

Cost: \$4,750 for single probe

\$7,200 for PAL = Dual probe

Subscription: \$785/yr